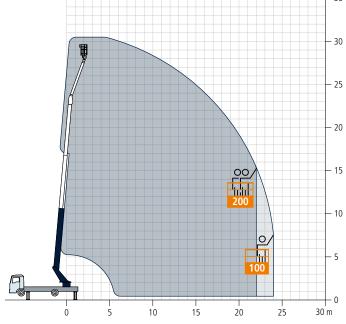

# Working range platform operation

Non-rotating basket PK 200-1, capacity of max. 200 kg

All weights are in kg. Measurements can fluctuate slightly.

#### Technical Data

| Permissible gross vehicle weight [t]                                                                         | 7.49 / 8.6 (8.8)                                  |
|--------------------------------------------------------------------------------------------------------------|---------------------------------------------------|
| Max. payload [kg]                                                                                            | 1,500 (opt. 3,000)                                |
| Max. extension length [m]                                                                                    | 35 (opt. 37)                                      |
| Working height up to jib [m]                                                                                 | 23.6                                              |
| Jib extendable [m]                                                                                           | 4.9 / 8.0 / 11.1 (opt. 13.1)                      |
| Jib payload [kg]                                                                                             | 1,500 / 800 / 500 / (250)                         |
| Boom angle [degrees]                                                                                         | 85                                                |
| Jib angle [degrees]                                                                                          | 162                                               |
| Pivoting range [degrees]                                                                                     | +/- 315                                           |
| Hook speed [m/min]                                                                                           | 45                                                |
| Range for crane operation at 250 kg [m]                                                                      | 28.0 (opt. 30.0)                                  |
| Range for crane operation at 500 kg [m]                                                                      | 21.0 (22.0 / 450 kg)                              |
| Range for crane operation at 1 t [m]                                                                         | 14.0                                              |
| Range for crane operation at 2 t [m]                                                                         | 8.0                                               |
| Range for crane operation at 3 t [m]                                                                         | 5.7                                               |
| Range / Working height max. [m]<br>with non-rotating basket 200 kg<br>with rotating basket 250 kg (PK 250-D) | 22.0 / 30.5<br>21.1 / 30.5                        |
| Drive                                                                                                        | PTO / 400 V hybrid /<br>230 V hybrid with battery |
|                                                                                                              |                                                   |