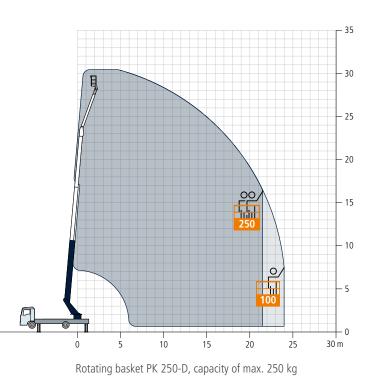

#### Technical Data

| Permissible gross vehicle weight [t]                                                                         | 7.49 / 8.6 (8.8)                                  |
|--------------------------------------------------------------------------------------------------------------|---------------------------------------------------|
| Max. payload [kg]                                                                                            | 1,500 (opt. 3,000)                                |
| Max. extension length [m]                                                                                    | 35 (opt. 37)                                      |
| Working height up to jib [m]                                                                                 | 23.6                                              |
| Jib extendable [m]                                                                                           | 4.9 / 8.0 / 11.1 (opt. 13.1)                      |
| Jib payload [kg]                                                                                             | 1,500 / 800 / 500 / (250)                         |
| Boom angle [degrees]                                                                                         | 85                                                |
| Jib angle [degrees]                                                                                          | 162                                               |
| Pivoting range [degrees]                                                                                     | +/- 315                                           |
| Hook speed [m/min]                                                                                           | 45                                                |
| Range for crane operation at 250 kg [m]                                                                      | 28.0 (opt. 30.0)                                  |
| Range for crane operation at 500 kg [m]                                                                      | 21.0 (22.0 / 450 kg)                              |
| Range for crane operation at 1 t [m]                                                                         | 14.0                                              |
| Range for crane operation at 2 t [m]                                                                         | 8.0                                               |
| Range for crane operation at 3 t [m]                                                                         | 5.7                                               |
| Range / Working height max. [m]<br>with non-rotating basket 200 kg<br>with rotating basket 250 kg (PK 250-D) | 22.0 / 30.5<br>21.1 / 30.5                        |
| Drive                                                                                                        | PTO / 400 V hybrid /<br>230 V hybrid with battery |
|                                                                                                              |                                                   |

# Working range platform operation

Non-rotating basket PK 200-1, capacity of max. 200 kg

All weights are in kg. Measurements can fluctuate slightly.