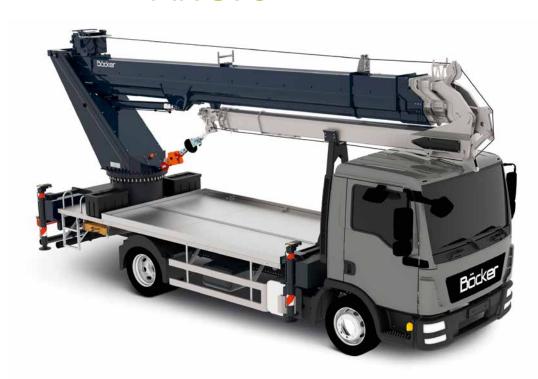

## Truck Crane AK 37

Without a doubt the AK 37 can be considered the No. 1 in the weight class of 7.49 t. Mounted on MAN or Mercedes-chassis this crane offers the highest possible value stability and investment security. Its low fuel-consumption is another monetary and environmental-friendly advantage. In the latest generation, the crane is also available as AK 37e with additional e-drive and battery with 230 V charging technology.

The most compact Böcker mounted crane has no boom overhang at the front of the vehicle and therefore is surely the best choice for crowded city traffic as well as for use on tight job sites. With a radius of 28 m at a load of 250 kg, you can easily reach the rear side of roofs and buildings. And thanks to its extremely small slewing radius, it can be used with one-sided support while traffic is still running.