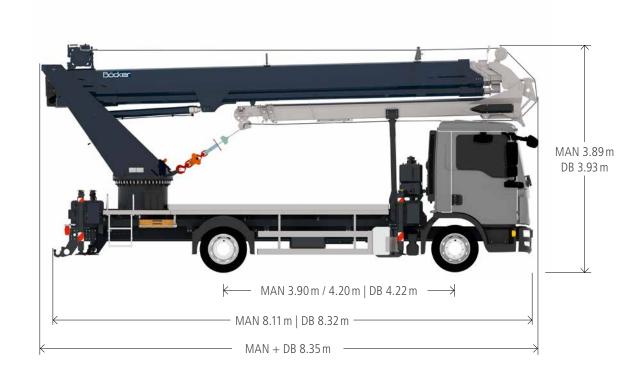

#### Dimensions

Unit B Grazebrook Industrial Park Hulbert Drive, Dudley West Midlands UK-DY2 0XW

Fon +44 1384 476580 info@boecker.co.uk