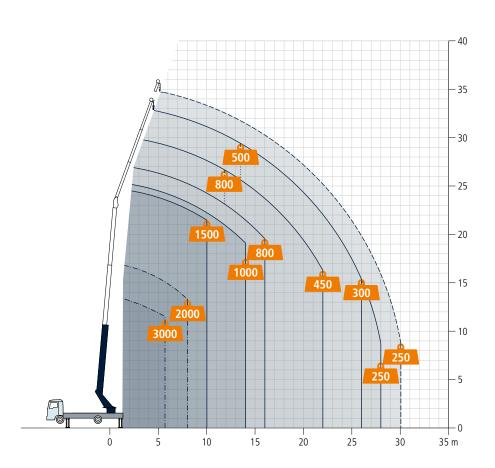

#### Technical Data

| Permissible gross vehicle weight [t]                                                                         | 7.49 / 8.6 (8.8)                                  |
|--------------------------------------------------------------------------------------------------------------|---------------------------------------------------|
| Max. payload [kg]                                                                                            | 1,500 (opt. 3,000)                                |
| Max. extension length [m]                                                                                    | 35 (opt. 37)                                      |
| Working height up to jib [m]                                                                                 | 23.6                                              |
| Jib extendable [m]                                                                                           | 4.9 / 8.0 / 11.1 (opt. 13.1)                      |
| Jib payload [kg]                                                                                             | 1,500 / 800 / 500 / (250)                         |
| Boom angle [degrees]                                                                                         | 85                                                |
| Jib angle [degrees]                                                                                          | 162                                               |
| Pivoting range [degrees]                                                                                     | +/- 315                                           |
| Hook speed [m/min]                                                                                           | 45                                                |
| Range for crane operation at 250 kg [m]                                                                      | 28.0 (opt. 30.0)                                  |
| Range for crane operation at 500 kg [m]                                                                      | 21.0 (22.0 / 450 kg)                              |
| Range for crane operation at 1 t [m]                                                                         | 14.0                                              |
| Range for crane operation at 2 t [m]                                                                         | 8.0                                               |
| Range for crane operation at 3 t [m]                                                                         | 5.7                                               |
| Range / Working height max. [m]<br>with non-rotating basket 200 kg<br>with rotating basket 250 kg (PK 250-D) | 22.0 / 30.5<br>21.1 / 30.5                        |
| Drive                                                                                                        | PTO / 400 V hybrid /<br>230 V hybrid with battery |
|                                                                                                              |                                                   |

The most compact Böcker mounted crane has no boom overhang at the front of the vehicle and therefore is surely the best choice for crowded city traffic as well as for use on tight job sites. With a radius of 28 m at a load of 250 kg, you can easily reach the rear side of roofs and buildings. And thanks to its extremely small slewing radius, it can be used with one-sided support while traffic is still running.

# Working range crane operation