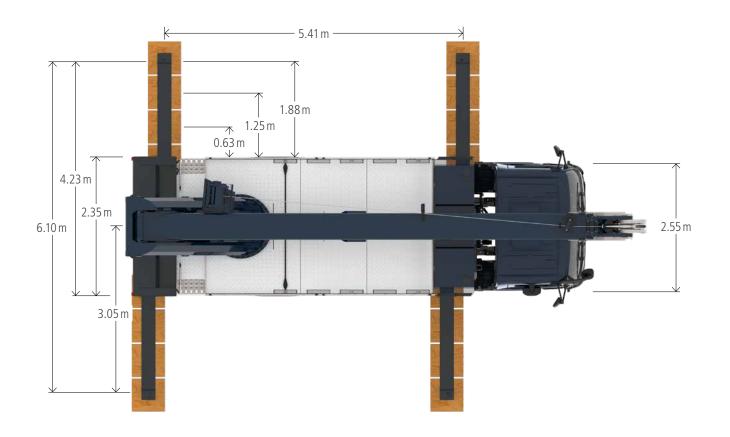

ndles all everyday lifting operations with ease, achieving an impressive 22 m reach at a height of 20 m with a suspended load of one tonne, for example. The hydraulic jib carries and extends up to 800 kg when fully extended - even at a right angle to the boom in the tower crane function or fully extended in a 180° position as straight boom extension. The compact vehicle dimensions and a short wheelbase of just 4.16 m make the truck crane extremely manoeuvrable in road traffic and on the construction site. Excellent vehicle handling means the crane can be easily and quickly manoeuvred to the best set-up area.

Available with BöckerConnect



## Working range crane operation





### Working range



# Working range platform operation

Non-rotating basket PK 250-1









### Dimensions







#### **Boecker UK Limited**

Unit B Grazebrook Industrial Park Hulbert Drive, Dudley West Midlands UK-DY2 0XW

Fon +44 1384 476580 info@boecker.co.uk