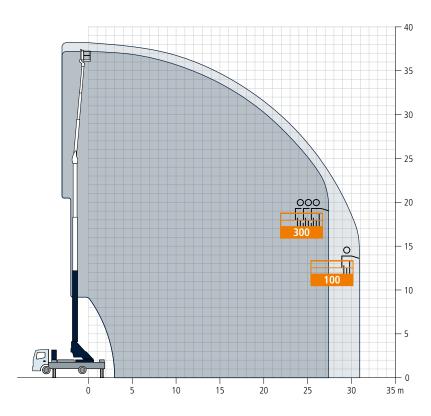

(opt. 37.9 m), it handles all everyday lifting operations with ease, achieving an impressive 22 m reach at a height of 20 m with a suspended load of one tonne, for example. The hydraulic jib carries and extends up to 800 kg when fully extended - even at a right angle to the boom in the tower crane function or fully extended in a 180° position as straight boom extension. The compact vehicle dimensions and a short wheelbase of just 4.16 m make the truck crane extremely manoeuvrable in road traffic and on the construction site. Excellent vehicle handling means the crane can be easily and quickly manoeuvred to the best set-up area.

Available with BöckerConnect



## Working range crane operation





### Working range



# Working range platform operation

Non-rotating basket PK 250-1









### Dimensions







#### **Boecker UK Limited**

Unit B Grazebrook Industrial Park Hulbert Drive, Dudley West Midlands UK-DY2 0XW

Fon +44 1384 476580 info@boecker.co.uk