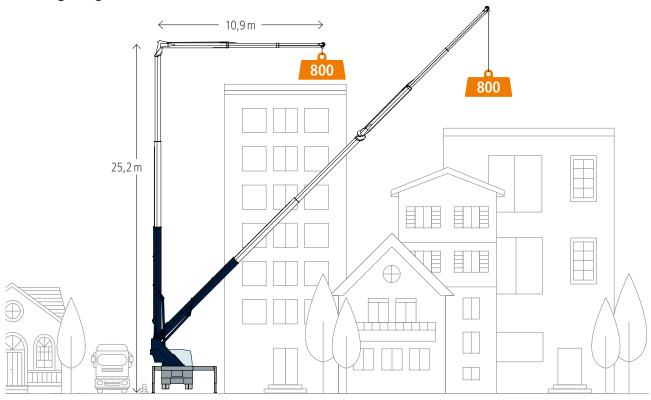

#### Technical Data

| Permissible gross vehicle weight [t]                                                                                                          | 16                                        |
|-----------------------------------------------------------------------------------------------------------------------------------------------|-------------------------------------------|
| Max. payload [kg]                                                                                                                             | 2,000 (opt. 4,000)                        |
| Max. extension length [m]                                                                                                                     | 36 (opt. 37.9)                            |
| Working height up to jib [m]                                                                                                                  | 25.2                                      |
| Jib extendable [m]                                                                                                                            | 5.2 - 10.9 (opt. 12.8)                    |
| Jib payload [kg]                                                                                                                              | 2,000 - 800 (400)                         |
| Boom angle [degrees]                                                                                                                          | 90                                        |
| Jib angle [degrees]                                                                                                                           | 180                                       |
| Pivoting range [degrees]                                                                                                                      | endless                                   |
| Hook speed [m/min]                                                                                                                            | 45                                        |
| Range for crane operation at 250 kg [m]                                                                                                       | 30.0 (opt. 31.9)                          |
| Range for crane operation at 500 kg [m]                                                                                                       | 29.0 (opt. 30.8 / 400 kg)                 |
| Range for crane operation at 1 t [m]                                                                                                          | 22.0                                      |
| Range for crane operation at 2 t [m]                                                                                                          | 14.5                                      |
| Range for crane operation at 3 t [m]                                                                                                          | 10.0                                      |
| Range for crane operation at 4 t [m]                                                                                                          | 8.0                                       |
| Range / Working height max. (m) with non-rotating basket 250 kg with rotating basket 250 kg (PK 250-D) with rotating basket 300 kg (PK 300-D) | 32.2 / 37.1<br>31.2 / 37.4<br>27.4 / 37.2 |
| Drive                                                                                                                                         | PTO / 400 V hybrid                        |

### Dimensions