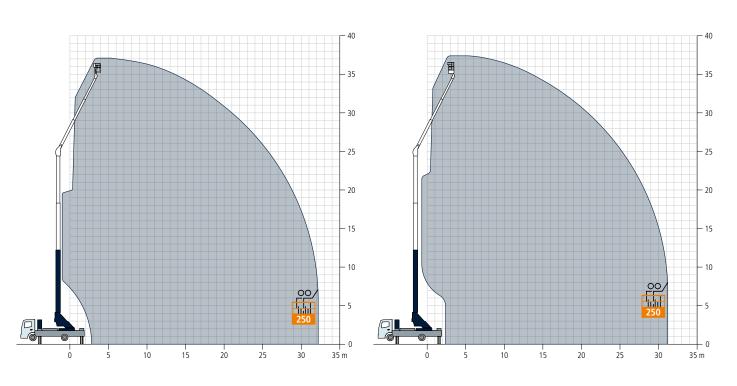

6 m (opt. 37.9 m), it handles all everyday lifting operations with ease, achieving an impressive 22 m reach at a height of 20 m with a suspended load of one tonne, for example. The hydraulic jib carries and extends up to 800 kg when fully extended - even at a right angle to the boom in the tower crane function or fully extended in a 180° position as straight boom extension. The compact vehicle dimensions and a short wheelbase of just 4.16 m make the truck crane extremely manoeuvrable in road traffic and on the construction site. Excellent vehicle handling means the crane can be easily and quickly manoeuvred to the best set-up area.

Available with BöckerConnect



## Working range crane operation





### Working range



# Working range platform operation

Non-rotating basket PK 250-1









### Dimensions







#### **Boecker UK Limited**

Unit B Grazebrook Industrial Park Hulbert Drive, Dudley West Midlands UK-DY2 0XW

Fon +44 1384 476580 info@boecker.co.uk