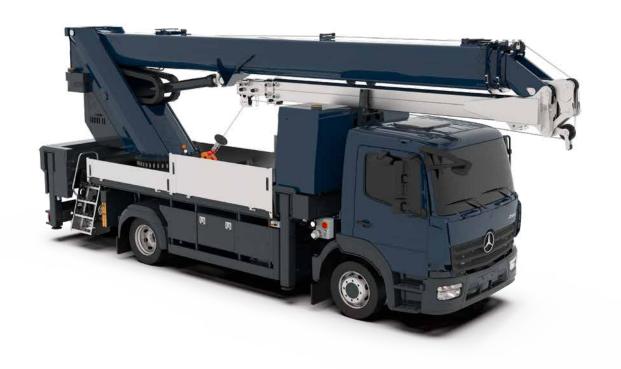

As the most compact crane of the new generation, the AK 36 combines a slim design with all the advantages of innovative mast geometry, a tremendous working speed and the latest control technology. When it comes to crane performance, the AK 36 makes no compromises. With extension lengths of up to 36 m (opt. 37.9 m), it handles all everyday lifting operations with ease, achieving an impressive 22 m reach at a height of 20 m with a suspended load of one tonne, for example. The hydraulic jib carries and extends up to 800 kg when fully extended - even at a right angle to the boom in the tower crane function or fully extended in a 180° position as straight boom extension. The compact vehicle dimensions and a short wheelbase of just 4.16 m make the truck crane extremely manoeuvrable in road traffic and on the construction site. Excellent vehicle handling means the crane can be easily and quickly manoeuvred to the best set-up area.