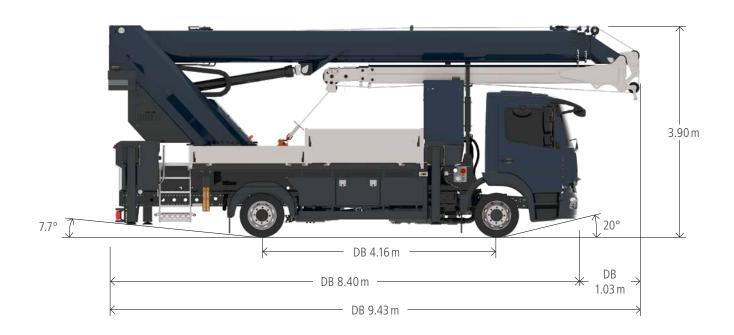

handles all everyday lifting operations with ease, achieving an impressive 22 m reach at a height of 20 m with a suspended load of one tonne, for example. The hydraulic jib carries and extends up to 800 kg when fully extended - even at a right angle to the boom in the tower crane function or fully extended in a 180° position as straight boom extension. The compact vehicle dimensions and a short wheelbase of just 4.16 m make the truck crane extremely manoeuvrable in road traffic and on the construction site. Excellent vehicle handling means the crane can be easily and quickly manoeuvred to the best set-up area.

Available with BöckerConnect



## Working range crane operation





### Working range



# Working range platform operation

Non-rotating basket PK 250-1









### Dimensions







#### **Boecker UK Limited**

Unit B Grazebrook Industrial Park Hulbert Drive, Dudley West Midlands UK-DY2 0XW

Fon +44 1384 476580 info@boecker.co.uk