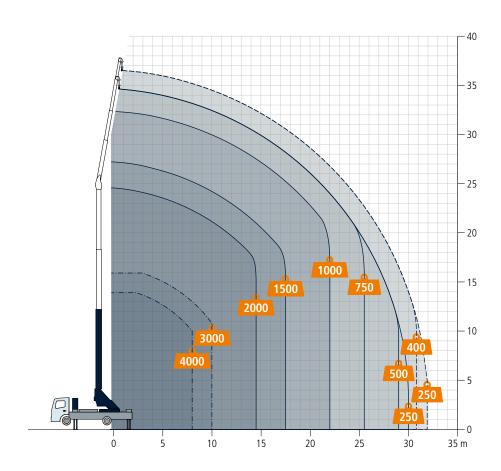

#### Technical Data

| Permissible gross vehicle weight [t]                                                                                                          | 16                                        |
|-----------------------------------------------------------------------------------------------------------------------------------------------|-------------------------------------------|
| Max. payload [kg]                                                                                                                             | 2,000 (opt. 4,000)                        |
| Max. extension length [m]                                                                                                                     | 36 (opt. 37.9)                            |
| Working height up to jib [m]                                                                                                                  | 25.2                                      |
| Jib extendable [m]                                                                                                                            | 5.2 - 10.9 (opt. 12.8)                    |
| Jib payload [kg]                                                                                                                              | 2,000 - 800 (400)                         |
| Boom angle [degrees]                                                                                                                          | 90                                        |
| Jib angle [degrees]                                                                                                                           | 180                                       |
| Pivoting range [degrees]                                                                                                                      | endless                                   |
| Hook speed [m/min]                                                                                                                            | 45                                        |
| Range for crane operation at 250 kg [m]                                                                                                       | 30.0 (opt. 31.9)                          |
| Range for crane operation at 500 kg [m]                                                                                                       | 29.0 (opt. 30.8 / 400 kg)                 |
| Range for crane operation at 1 t [m]                                                                                                          | 22.0                                      |
| Range for crane operation at 2 t [m]                                                                                                          | 14.5                                      |
| Range for crane operation at 3 t [m]                                                                                                          | 10.0                                      |
| Range for crane operation at 4 t [m]                                                                                                          | 8.0                                       |
| Range / Working height max. (m) with non-rotating basket 250 kg with rotating basket 250 kg (PK 250-D) with rotating basket 300 kg (PK 300-D) | 32.2 / 37.1<br>31.2 / 37.4<br>27.4 / 37.2 |
| Drive                                                                                                                                         | PTO / 400 V hybrid                        |

## Working range crane operation

### Working range